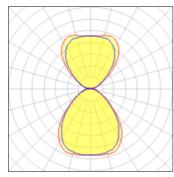

## Light output 1 (integrated)

| Lamp type          | LED     | CCT         | 3000 K |
|--------------------|---------|-------------|--------|
| Nominal lamp power | 55 W    | CRI         | 82     |
| Total flux         | 5110 lm | LOR         | 100%   |
| Luminous efficacy  | 93 lm/W | ULOR        | 47%    |
|                    |         | Total power | 55 W   |