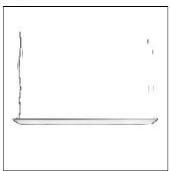

Mounting mode

Pendant

Shape and measurements

Length: 47.24 in Width: 11.81 in Height: 0.55 in

Adjustability

Fixed

Electric

System power: 55 W Appliance Class: 0