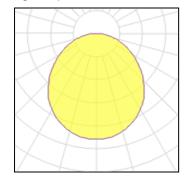

# Product data sheet

MULTI CONCEPT ILLUSION WHITE 2400LM 3000K RA>80 DALI 5703821174091

SG ARMATUREN

Multi Concept is a flexible, recessed luminaire that is designed to meet future requirements. The luminaire can be combined in a variety of ways using the three components (luminaire housing, insertable LED unit and front cover). Thus, Multi Concept is adaptable to a room's function in terms of design and lighting technology and the lighting can be optimised when the function of a room is changed. Light distribution Direct Light source LED 22W 3000K Ra>80 SDCM 3 L80/B10 >60,000 hrs Control/Dimming DALI Protection Class I IP20 Materials and finish Housing: Sheet steel Colour: White (Pure white, 25% gloss) Optics: PMMA (Acrylate) Mounting/Connection Recessed, Indoor Max. luminaires per circuit breaker: B10: 15, B16: 24, C10: 25, C16: 41

| LOR         | 100%    |
|-------------|---------|
| Total flux  | 2399 lm |
| Total power | 22 W    |
|             |         |