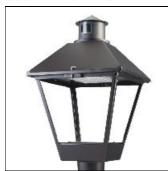

## Product data sheet

LXF/LXT LEXINGTON HID/LED LXF.LXT-PA1-30-750-U-T2R-CL

COOPER LIGHTING

Aluminum housing, top, and base, Greater than 98% life at 60,000 hours ( $40^{\circ}$ C) (LED), Up to 140 lumens per watt, Lumen packages ranging from 2,000 – 11,000 lumens, Self-aligning pole-top fitter fits 2-3/8" and 3" O.D. tenons, Optional NEMA photocontrol receptacle, Five-year warranty (LED)

Mounting mode

Pole top mounted

Shape and measurements

Height: 10.00 in Diameter: 14.00 in

Adjustability

Fixed

Electric

System power: 31 W