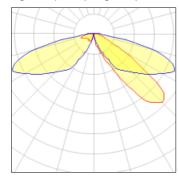

## Light output 1 (integrated)

| Lamp type          | LED      | CCT         | 5000 K |
|--------------------|----------|-------------|--------|
| Nominal lamp power | 31 W     | CRI         | 70     |
| Total flux         | 3743 lm  | LOR         | 100%   |
| Luminous efficacy  | 121 lm/W | Total power | 31 W   |