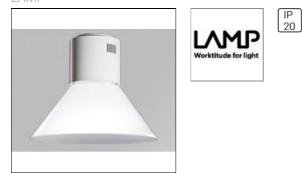

# Product data sheet

STORMBELL 5000 WW FL WH/WH. ST117050FL830NOW + STBE4200P LAMP

Suspended downlight model STORMBELL 5000 WW FL WH/WH., LAMP brand. Made of shiny white extruded and injected aluminum body with polycarbonate opal ring. Model for COB with warm white color temperature and control gear included on white decorative rose. Flood aluminum reflector. Insulation class I.

#### Mounting mode

Pendant, Ceiling mounted

#### Shape and measurements

Height: 13.62 in Diameter: 16.54 in

### Protection

IP: 20