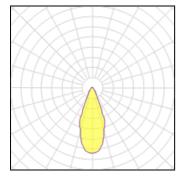

## Light output 1 (integrated)

| Lamp type          | LED     | CCT         | 3000 K |
|--------------------|---------|-------------|--------|
| Nominal lamp power | 47.4 W  | CRI         | 80     |
| Total flux         | 3691 lm | LOR         | 100%   |
| Luminous efficacy  | 78 lm/W | ULOR        | 7%     |
|                    |         | Total power | 47.4 W |