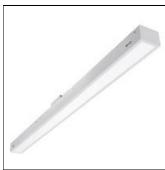

## Product data sheet

MRI-ASR MRI-2ASR-4-500-L835-HEO

Specifically designed for MRI rooms with non-ferrous construction, 2', 4' and 8' Lengths with 2" and 4" Apertures, Slim frame design allows fully luminous aesthetic, Only illuminated lens visible, Available in 250, 500, 750, and 1000 lumens/foot, Remote driver, Multi-channel MRI filters

Mounting mode

Ceiling recessed

Shape and measurements

Length: 2.00 in Width: 48.00 in Height: 0.39 in

Adjustability

Fixed

Electric

System power: 43.4 W