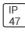

## Product data sheet

MRI-ASR MRI-2ASR-4-500-L835-HEO









Specifically designed for MRI rooms with non-ferrous construction, 2', 4' and 8' Lengths with 2" and 4" Apertures, Slim frame design allows fully luminous aesthetic, Only illuminated lens visible, Available in 250, 500, 750, and 1000 lumens/foot, Remote driver, Multi-channel MRI filters

## Light output 1 (integrated)



| Lamp type          | LED     | CCT         | 3500 K |
|--------------------|---------|-------------|--------|
| Nominal lamp power | 43.4 W  | CRI         | 80     |
| Total flux         | 4001 lm | LOR         | 100%   |
| Luminous efficacy  | 92 lm/W | Total power | 43.4 W |

Mounting mode

Ceiling recessed

Shape and measurements

Length: 2.00 in Width: 48.00 in Height: 0.39 in

Adjustability

Fixed

Electric

System power: 43.4 W

Protection

IP: 47