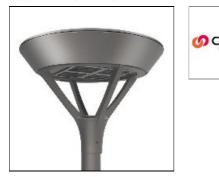

# PMM MESA PMM-SA2D-760-U-T4W COOPER LIGHTING

Die-cast aluminum housing and door, Lumens packages ranging from 3,000 - 29,000 lumens, Choice of 13 high-efficiency, patented AccuLED Optics™, Base casting slip fits over a standard 3" O.D. tenon, Wall, single and dual-mount configurations available, 10kV/10vkA surge protection standard, LED fixture features a five-year warranty