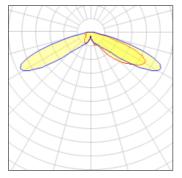

## Light output 1 (integrated)

| Lamp type          | LED      | CCT         | 5700 K |
|--------------------|----------|-------------|--------|
| Nominal lamp power | 129 W    | CRI         | 70     |
| Total flux         | 13675 lm | LOR         | 100%   |
| Luminous efficacy  | 106 lm/W | Total power | 129 W  |