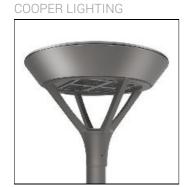

## Product data sheet

PMM MESA PMM-SA1A-830-U-T4FT-HSS

Die-cast aluminum housing and door, Lumens packages ranging from 3,000 - 29,000 lumens, Choice of 13 high-efficiency, patented AccuLED Optics™, Base casting slip fits over a standard 3" O.D. tenon, Wall, single and dual-mount configurations available, 10kV/10vkA surge protection standard, LED fixture features a five-year warranty