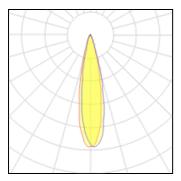

### 1 x LED

| Nominal lamp power | 36 W    | LOR         | 78%     |
|--------------------|---------|-------------|---------|
| Lamp flux          | 1315 lm | Total flux  | 1025 lm |
| Luminous efficacy  | 23 lm/W | Total power | 43.92 W |
| CCT                | 3000 K  |             |         |
| CRI                | 80      |             |         |