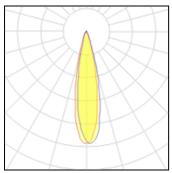

## 1 x LED

CCT

CRI

IP 65

| 1 x LED            |         |             |         |
|--------------------|---------|-------------|---------|
| Nominal lamp power | 18 W    | LOR         | 78%     |
| Lamp flux          | 620 lm  | Total flux  | 483 lm  |
| Luminous efficacy  | 11 lm/W | Total power | 43.92 W |
| CCT                |         |             |         |
| CRI                |         |             |         |
|                    |         |             |         |
|                    |         |             |         |
|                    |         |             |         |
|                    |         |             |         |
| 1 x LED            |         |             |         |
| Nominal lamp power | 18 W    | LOR         | 78%     |
| Lamp flux          | 478 lm  | Total flux  | 372 lm  |
| Luminous efficacy  | 8 lm/W  | Total power | 43.92 W |
| CCT                | 3000 K  |             |         |
| CRI                | -29     |             |         |
|                    |         |             |         |
|                    |         |             |         |
|                    |         |             |         |
| 1 x LED            |         |             |         |
| Nominal lamp power | 18 W    | LOR         | 78%     |
| Lamp flux          | 217 lm  | Total flux  | 169 lm  |
| Luminous efficacy  | 4 lm/W  | Total power | 43.92 W |
| -                  |         |             |         |