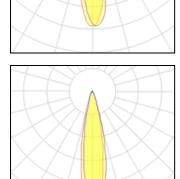

## 1 x LED

CCT

CRI

IP 65

| 1 x LED            |         |             |         |
|--------------------|---------|-------------|---------|
| Nominal lamp power | 18 W    | LOR         | 78%     |
| Lamp flux          | 620 lm  | Total flux  | 483 lm  |
| Luminous efficacy  | 11 lm/W | Total power | 43.92 W |
| CCT                |         |             |         |
| CRI                |         |             |         |
|                    |         |             |         |
|                    |         |             |         |
|                    |         |             |         |
|                    |         |             |         |
| 1 x LED            |         |             |         |
| Nominal lamp power | 18 W    | LOR         | 78%     |
| Lamp flux          | 478 lm  | Total flux  | 372 lm  |
| Luminous efficacy  | 8 lm/W  | Total power | 43.92 W |
| CCT                | 3000 K  |             |         |
| CRI                | -29     |             |         |
|                    |         |             |         |
|                    |         |             |         |
|                    |         |             |         |
| 1 x LED            |         |             |         |
| Nominal lamp power | 18 W    | LOR         | 78%     |
| Lamp flux          | 217 lm  | Total flux  | 169 lm  |
| Luminous efficacy  | 4 lm/W  | Total power | 43.92 W |
| -                  |         |             |         |

7247 K

-50