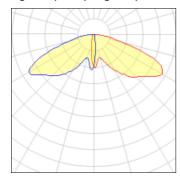

## Light output 1 (integrated)

| Lamp type          | LED      | CCT         | 5700 K |
|--------------------|----------|-------------|--------|
| Nominal lamp power | 501 W    | CRI         | 70     |
| Total flux         | 46612 lm | LOR         | 100%   |
| Luminous efficacy  | 93 lm/W  | Total power | 501 W  |