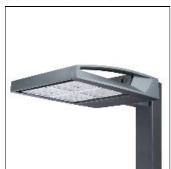

## Product data sheet

GAA-AF-09-LED-U-SLR-7060

**COOPER LIGHTING** 

Choice of 16 high-efficiency, patented AccuLED Optics™, 3,400 - 61,800 lumens, up to 131 lp/W, Standard in 4000K CCT, 70 CRI, optional 2700K, 3000K, 5000K and 6000K, -40°C to 40°C operating range, 120-277V 50/60Hz, 347V 60Hz or 480V 60Hz operation, IP66 rated housing and LED Light Squares, Thermally conductive polymer heatsink for up to 22% weight reduction, Pole, mast-arm or wall-mounted configurations, 3G vibration rated, Five-year warranty