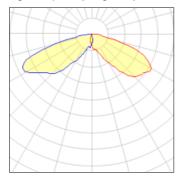

## Light output 1 (integrated)

| Lamp type          | LED     | CCT         | 2700 K |
|--------------------|---------|-------------|--------|
| Nominal lamp power | 126 W   | CRI         | 70     |
| Total flux         | 8968 lm | LOR         | 100%   |
| Luminous efficacy  | 71 lm/W | Total power | 126 W  |