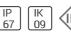

## Product data sheet

ANITA LED 11417135

FLOS







• Recessed luminaire for outdoor installation in ground, wall and ceiling. • Configuration: turned aluminium body (EN 6060) with 15 micron anodizing for high resistance to corrosion. • Opal or transparent polycarbonate diffuser (semispherical or flat) with silicone gasket and anodized aluminium cap or frame.

## Light output 1 (integrated)



| Lamp type          | LED    | CCT         | 4000 K |
|--------------------|--------|-------------|--------|
| Nominal lamp power | 1.2 W  | CRI         | 80     |
| Total flux         | 5 lm   | LOR         | 100%   |
| Luminous efficacy  | 4 lm/W | ULOR        | 65%    |
|                    |        | Total power | 1.2 W  |

Mounting mode

Floor recessed

Shape and measurements

Height: 1.73 in Diameter: 1.34 in

Adjustability

Fixed

Electric