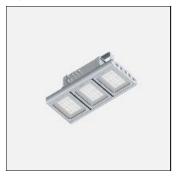

# Product data sheet

POWERVISION 3 SURFACE HIGH BAY LUMINAIRES PW39-GP124-EW-W40

LIGMAN

- Lamp LED - CRI Ra > 80 - MacAdam Ellipse 3 SDCM - Colour 3000K, 4000K - Extruded aluminium pre-treated before powder coating ensuring high corrosion resistance - Thermal heat dissipation body - Single cable entry - Through wiring on request - Stainless steel fasteners in grade 316 - Durable silicone rubber gasket - Clear, impact-resistant, toughened glass diffuser - Integral control gear

## Shape and measurements

Length: 24.13 in Width: 11.22 in Height: 11.81 in Weight: 11 kg