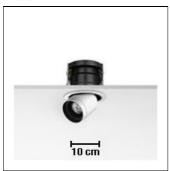

# Product data sheet

PURE 1 09.1645/POWER LED 16W/13°

Led recessed luminaire for indoor application. Self extinguishing ceramic or engineering plastic lamp holders, with single-pole, transparent electric wires with double Teflon insulation. Aluminum body, placed above the lamp holder, black thermoplastic and 4 mm tempered glass screen-support ring. Die-cast aluminum alloy body, cover and adjustable lamp support, powder-coated white, grey or black. 220-240V, 50-60Hz power supply included.

# Shape and measurements

Length: 3.94 in Width: 3.94 in Height: 5.51 in