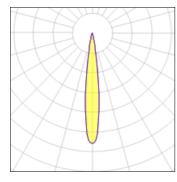

#### Light output 1

| LOR         | 78%    |
|-------------|--------|
| Total flux  | 956 lm |
| Total power | 16 W   |
|             |        |
|             |        |
|             |        |