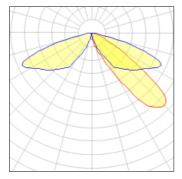

IP 47

Light output 1 (integrated)

| Lamp type          | LED      | CCT         | 5700 K |
|--------------------|----------|-------------|--------|
| Nominal lamp power | 21 W     | CRI         | 70     |
| Total flux         | 2188 lm  | LOR         | 100%   |
| Luminous efficacy  | 104 lm/W | Total power | 21 W   |