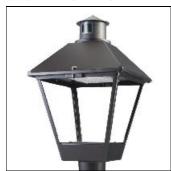

## Product data sheet

LXF/LXT LEXINGTON HID/LED LXF.LXT-PA1-100-750-U-SL3-A

COOPER LIGHTING

Aluminum housing, top, and base, Greater than 98% life at 60,000 hours ( $40^{\circ}$ C) (LED), Up to 140 lumens per watt, Lumen packages ranging from 2,000 – 11,000 lumens, Self-aligning pole-top fitter fits 2-3/8" and 3" O.D. tenons, Optional NEMA photocontrol receptacle, Five-year warranty (LED)

Mounting mode

Pole top mounted

Shape and measurements

Height: 10.00 in Diameter: 14.00 in

Adjustability

Fixed

Electric

System power: 96 W