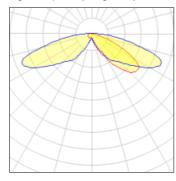

## Light output 1 (integrated)

| Lamp type          | LED     | CCT         | 5000 K |
|--------------------|---------|-------------|--------|
| Nominal lamp power | 96 W    | CRI         | 70     |
| Total flux         | 9312 lm | LOR         | 100%   |
| Luminous efficacy  | 97 lm/W | ULOR        | 4%     |
|                    |         | Total power | 96 W   |