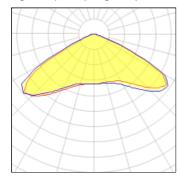

## Light output 1 (integrated)

| Lamp type          | LED      | CCT         | 4032 K  |
|--------------------|----------|-------------|---------|
| Nominal lamp power | 59.31 W  | CRI         | 70      |
| Total flux         | 8565 lm  | LOR         | 100%    |
| Luminous efficacy  | 144 lm/W | Total power | 59.31 W |