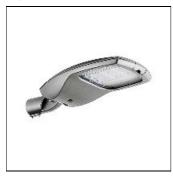

# Product data sheet

BILLUND 1 STREET AND AREA LIGHTING LUMINAIRES BIU-90003-LC-T5-W40

LIGMAN

- Lamp LED - CRI Ra > 70 - Colour 3000K and 4000K - Die-cast aluminium housing pre-treated before powder coating ensuring high corrosion resistance - Thermal heat dissipation body - Stainless steel fasteners in grade 316 - Durable silicone rubber gasket - High-efficiency polycarbonate lens - Clear toughened glass - Surge protection 10kV

## Shape and measurements

Length: 17.05 in Width: 10.24 in Height: 3.90 in Weight: 4.5 kg