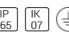

# Product data sheet

MINI TUBE - WALL UP/DOWNLIGHT 5001-6-4-503-XX

UNILAMP







TUBE a family of cylindrical shaped wall light, ceiling light and Area light. It is available in 3 different sizes. They are protected from the ingress of dust and water and are used in both outdoor and indoor environments. Operating with high lumen output LED in 3 color temperature 2700K, 3000K and 4000K. TUBE can solve many lighting tasks in modern architectural surrounds and are widely used in illuminating columns and facades. The body components are made from extruded and LM6 die-cast aluminium which make them highly corrosion resistant to any extreme environment. The bollard and pole light version gives a great level of downward light in respect to the lighting pollution issue. Spec • Designed, Manufactured and Tested according to IEC 60598-1, IEC 60598-2-1, IEC 60598-2-2 and VDE re