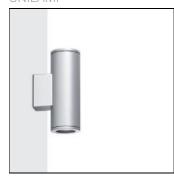

# Product data sheet

MINI TUBE - WALL UP/DOWNLIGHT 5001-6-4-503-XX

UNILAMP







TUBE a family of cylindrical shaped wall light, ceiling light and Area light. It is available in 3 different sizes. They are protected from the ingress of dust and water and are used in both outdoor and indoor environments. Operating with high lumen output LED in 3 color temperature 2700K, 3000K and 4000K. TUBE can solve many lighting tasks in modern architectural surrounds and are widely used in illuminating columns and facades. The body components are made from extruded and LM6 die-cast aluminium which make them highly corrosion resistant to any extreme environment. The bollard and pole light version gives a great level of downward light in respect to the lighting pollution issue. Spec • Designed, Manufactured and Tested according to IEC 60598-1, IEC 60598-2-1, IEC 60598-2-2 and VD