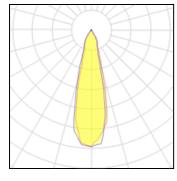

#### Light output 1

| 12 W     |
|----------|
| 1760 lm  |
| 147 lm/W |
| 2700 k   |
| 80       |
|          |

LOR 86%
Total flux 1510 lm
Total power 14 W

# Light output 2

| 1 x LED            |          |
|--------------------|----------|
| Nominal lamp power | 12 W     |
| Lamp flux          | 1760 lm  |
| Luminous efficacy  | 147 lm/W |
| CCT                | 2700 K   |
| CRI                | 80       |
|                    |          |

LOR 86%
Total flux 1510 lm
Total power 14 W

Mounting mode

Wall mounted

Electric

System power: 28 W Appliance Class: I