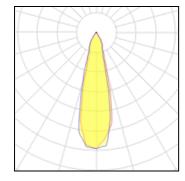

#### Light output 1

| 12 W     |
|----------|
| 1760 lm  |
| 147 lm/W |
| 2700 k   |
| 80       |
|          |

LOR 86%
Total flux 1510 lm
Total power 14 W

# Light output 2

| 1 x LED            |          |
|--------------------|----------|
| Nominal lamp power | 12 W     |
| Lamp flux          | 1760 lm  |
| Luminous efficacy  | 147 lm/W |
| CCT                | 2700 K   |
| CRI                | 80       |
|                    |          |

LOR 86%
Total flux 1510 lm
Total power 14 W

Mounting mode

Wall mounted

Electric

System power: 28 W Appliance Class: I