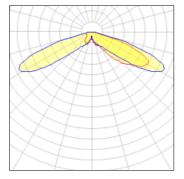

## Light output 1 (integrated)

| Lamp type          | LED      | CCT         | 4000 K |
|--------------------|----------|-------------|--------|
| Nominal lamp power | 225 W    | CRI         | 70     |
| Total flux         | 24397 lm | LOR         | 100%   |
| Luminous efficacy  | 108 lm/W | Total power | 225 W  |