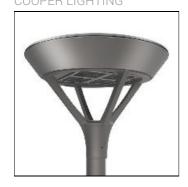

## Product data sheet

PMM MESA PMM-E03-LED-E-U-5XQ COOPER LIGHTING

Die-cast aluminum housing and door, Lumens packages ranging from 3,000 - 29,000 lumens, Choice of 13 high-efficiency, patented AccuLED Optics™, Base casting slip fits over a standard 3" O.D. tenon, Wall, single and dual-mount configurations available, 10kV/10vkA surge protection standard, LED fixture features a five-year warranty