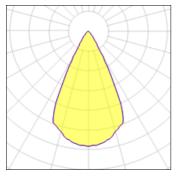

## Light output 3 (integrated)

| Lamp type          | LED     | CCT         | 4000 K |
|--------------------|---------|-------------|--------|
| Nominal lamp power | 2.75 W  | CRI         | 90     |
| Total flux         | 203 lm  | LOR         | 100%   |
| Luminous efficacy  | 74 lm/W | Total power | 2.75 W |