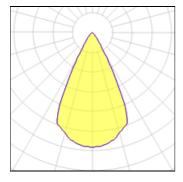

### Light output 1 (integrated)

| Lamp type          | LED     | CCT         | 4000 K |
|--------------------|---------|-------------|--------|
| Nominal lamp power | 2.75 W  | CRI         | 90     |
| Total flux         | 203 lm  | LOR         | 100%   |
| Luminous efficacy  | 74 lm/W | Total power | 2.75 W |