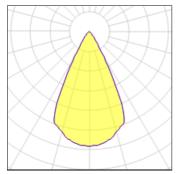

## Light output 2 (integrated)

| Lamp type          | LED     | CCT         | 4000 K |
|--------------------|---------|-------------|--------|
| Nominal lamp power | 2.75 W  | CRI         | 90     |
| Total flux         | 203 lm  | LOR         | 100%   |
| Luminous efficacy  | 74 lm/W | Total power | 2.75 W |