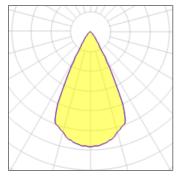

### Light output 1 (integrated)

| Lamp type          | LED     | CCT         | 4000 K |
|--------------------|---------|-------------|--------|
| Nominal lamp power | 2.75 W  | CRI         | 90     |
| Total flux         | 203 lm  | LOR         | 100%   |
| Luminous efficacy  | 74 lm/W | Total power | 2.75 W |