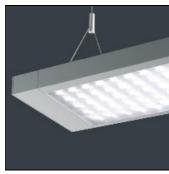

# Product data sheet

LIGHT LINE CONTINUOUS LED - 31W - SMARTSCAN - 4000K - SMARTSCAN EMERGENCY WLL16056

THORLUX LIGHTING

High performance LED or T5 suspended luminaires. Available as end to end or continuous versions using infill sections and corner joints. Infill sections are complete with interconnecting wiring and can contain spotlights or emergency Scanlight AT LED Downlighters. Applications; offices, school, libraries.

### Mounting mode

Pendant

#### Shape and measurements

Length: 58.62 in Width: 6.50 in Height: 2.20 in