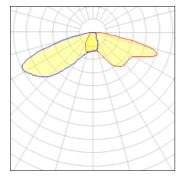

# Product data sheet

RV RIDGEVIEW LED LDRV-SLR-E01-E-8030

One-piece, die-cast aluminum housing can be pole or wall-mounted, Optical design creates consistent distribution and scalability, Choice of 12 high-efficiency, patented AccuLED Optics<sup>™</sup>, Standard in 4000K (+/- 275K) CCT and nominal 70 CRI, Suitable for operation in -40°C to 40°C ambient environments, 120-277V 50/60Hz, 347V 60Hz or 480V 60Hz operation, Proprietary circuit module withstands 10kV of transient line surge, Optional battery pack and bi-level switching, Five-year warranty