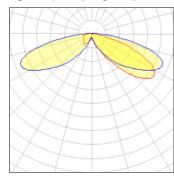

## Light output 1 (integrated)

| Lamp type          | LED     | CCT         | 2700 K |
|--------------------|---------|-------------|--------|
| Nominal lamp power | 31 W    | CRI         | 80     |
| Total flux         | 2705 lm | LOR         | 100%   |
| Luminous efficacy  | 87 lm/W | ULOR        | 3%     |
|                    |         | Total power | 31 W   |