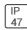

## Product data sheet

LXF/LXT LEXINGTON HID/LED LXF.LXT-PA1-30-827-U-T3-TL

COOPER LIGHTING







Aluminum housing, top, and base, Greater than 98% life at 60,000 hours ( $40^{\circ}$ C) (LED), Up to 140 lumens per watt, Lumen packages ranging from 2,000 – 11,000 lumens, Self-aligning pole-top fitter fits 2-3/8" and 3" O.D. tenons, Optional NEMA photocontrol receptacle, Five-year warranty (LED)

## Light output 1 (integrated)



| Lamp type          | LED     | CCT         | 2700 K |
|--------------------|---------|-------------|--------|
| Nominal lamp power | 31 W    | CRI         | 80     |
| Total flux         | 2705 lm | LOR         | 100%   |
| Luminous efficacy  | 87 lm/W | ULOR        | 3%     |
|                    |         | Total power | 31 W   |

Mounting mode

Pole top mounted

Shape and measurements

Height: 10.00 in Diameter: 14.00 in

Adjustability

Fixed

Electric