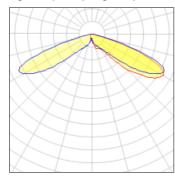

## Light output 1 (integrated)

| Lamp type          | LED     | CCT         | 3000 K |
|--------------------|---------|-------------|--------|
| Nominal lamp power | 34 W    | CRI         | 80     |
| Total flux         | 2421 lm | LOR         | 100%   |
| Luminous efficacy  | 71 lm/W | Total power | 34 W   |