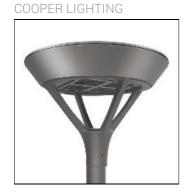

## Product data sheet

PMM MESA PMM-SA1A-830-U-T4W-HSS

Die-cast aluminum housing and door, Lumens packages ranging from 3,000 - 29,000 lumens, Choice of 13 high-efficiency, patented AccuLED Optics™, Base casting slip fits over a standard 3" O.D. tenon, Wall, single and dual-mount configurations available, 10kV/10vkA surge protection standard, LED fixture features a five-year warranty

Mounting mode

Wall mounted

Shape and measurements

Height: 0.39 in Diameter: 6.00 in

Adjustability

Fixed

Electric

System power: 34 W