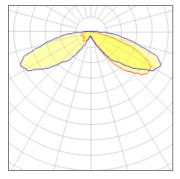

## Light output 1 (integrated)

| Lamp type          | LED      | CCT         | 5000 K |
|--------------------|----------|-------------|--------|
| Nominal lamp power | 40 W     | CRI         | 70     |
| Total flux         | 4763 lm  | LOR         | 100%   |
| Luminous efficacy  | 119 lm/W | ULOR        | 4%     |
|                    |          | Total power | 40 W   |