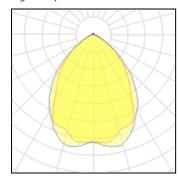

## Light output 1

| 1 | x High | pressure | mercury | vapour | lamp |
|---|--------|----------|---------|--------|------|
|---|--------|----------|---------|--------|------|

| Nominal lamp power | 400 W    | Socket      | E40      |
|--------------------|----------|-------------|----------|
| Lamp flux          | 24000 lm | LOR         | 46%      |
| Luminous efficacy  | 31 lm/W  | Total flux  | 11133 lm |
| CCT                | 4100 K   | Total power | 363.4 W  |
| CRI                | 40       |             |          |