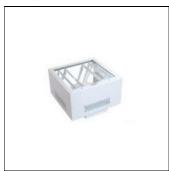

## Product data sheet

H0400 HPMV 400W BULB LAMP NL400SMS

NIKKON

NIKKON NL400 SMS H0400 Lowbay c/w HPMV 400W Bulb Lamp

Mounting mode

Ceiling mounted

Shape and measurements

Length: 3.94 in Width: 3.94 in Height: 3.94 in

Adjustability

Fixed

Electric

System power: 363.4 W