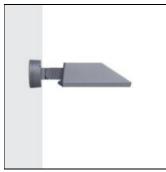

| LOR         | 73%     |
|-------------|---------|
| Total flux  | 6143 lm |
| Total power | 80 W    |

Mounting mode

Wall mounted

Shape and measurements

Length: 4.67 in Width: 5.31 in Height: 5.31 in

Adjustability