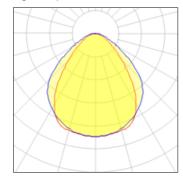

## Light output 1

| 1 x LED            |         |
|--------------------|---------|
| Nominal lamp power | 6.9 W   |
| Lamp flux          | 855 lm  |
| Luminous efficacy  | 82 lm/W |
| CCT                | 2700 K  |
| CRI                | 90      |

| 74%    |
|--------|
| 629 lm |
| 7.72 W |
|        |

Mounting mode

Ceiling mounted

Shape and measurements

Length: 11.02 in Width: 1.97 in Height: 3.15 in

Adjustability

Fixed

Electric