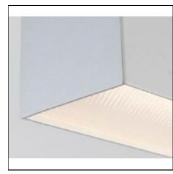

## Product data sheet

SLD50 PRISMATIC POLY IN LEDLINE 2700K (1) NO LENS 9X56100X+93560200

MODULAR

A new era of LED dedicated linear lighting. SLD50 is a completely customizable solution, guaranteeing the perfect size for your setting. Continuous line constructed with several modules of 280mm length Attention: Minimum 2 modules in profile

| 74%    |
|--------|
| 629 lm |
| 7.72 W |
|        |

Mounting mode

Ceiling mounted

Shape and measurements

Length: 11.02 in Width: 1.97 in Height: 3.15 in

Adjustability

Fixed

Electric