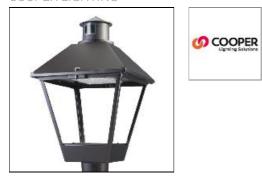

## Product data sheet

LXF/LXT LEXINGTON HID/LED LXF.LXT-PA1-50-750-U-5WQ-TL COOPER LIGHTING

Aluminum housing, top, and base, Greater than 98% life at 60,000 hours (40°C) (LED), Up to 140 lumens per watt, Lumen packages ranging from 2,000 – 11,000 lumens, Self-aligning pole-top fitter fits 2-3/8" and 3" O.D. tenons, Optional NEMA photocontrol receptacle, Five-year warranty (LED)