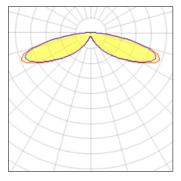

## Light output 1 (integrated)

| Lamp type          | LED      | CCT         | 5000 K |
|--------------------|----------|-------------|--------|
| Nominal lamp power | 54 W     | CRI         | 70     |
| Total flux         | 6451 lm  | LOR         | 100%   |
| Luminous efficacy  | 119 lm/W | ULOR        | 4%     |
|                    |          | Total power | 54 W   |
|                    |          |             |        |