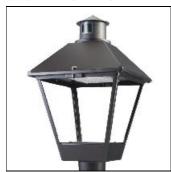

## Product data sheet

LXF/LXT LEXINGTON HID/LED LXF.LXT-PA1-50-722-U-T4W-HSS

COOPER LIGHTING

Aluminum housing, top, and base, Greater than 98% life at 60,000 hours ( $40^{\circ}$ C) (LED), Up to 140 lumens per watt, Lumen packages ranging from 2,000 – 11,000 lumens, Self-aligning pole-top fitter fits 2-3/8" and 3" O.D. tenons, Optional NEMA photocontrol receptacle, Five-year warranty (LED)