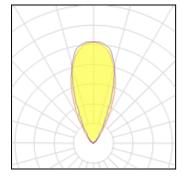

### Light output 1

| 1 x LED            |          |             |        |
|--------------------|----------|-------------|--------|
| Nominal lamp power | 7.1 W    | LOR         | 71%    |
| Lamp flux          | 960 lm   | ULOR        | 71%    |
| Luminous efficacy  | 135 lm/W | Total flux  | 682 lm |
| CCT                | 4000 K   | Total power | 11 W   |
| CRI                | 80       |             |        |
|                    |          |             |        |