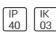

## Product data sheet

FLAT POLYMERO 311592.002.78

RZB

Series: Flat Polymero Type of Protection: IP 40 Protection Class: I Voltage: 230 V / 50 Hz Base: metal, powder-coated. Diffuser fastening: push lock. Diffuser: plastic (PMMA), opal. Available Colours: white Type of Installation: Ceiling mounting, Wall (surface) Dimensions: D 460, H 120 Lamp: LED Colour Temperature: 3000K Socket 1: without socket Operating Mode Lamp 1: Converter, dimmable, 1-10V Safety Marks: F-mark Impact Protection: IK03 (0,35 Joule) Luminaire flux LED: 1800lm System power: 18W Beam Angle: 116° Number of fittings B10A: 21 Number of fittings B16A: 34 Number of fittings C10A: 35 Number of fittings C16A: 57 Inrush current: 16A Unified Glare Ratio: 18,6 EEC: A++

Protection

IP: 40 IK: 03