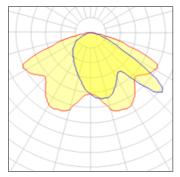

## Product data sheet

NFL340-COS90 [S60] 658-2391



IP66. Wall and pole mounted luminaire. Internal gear control on hinged, 'tool-less' removable gear tray.

## Light output 1

Height: 9.45 in



## 1 x Metal halide lamp Ν

| Nominal lamp power | 90 W     | Socket      | Pgz12   |
|--------------------|----------|-------------|---------|
| Lamp flux          | 10450 lm | LOR         | 74%     |
| Luminous efficacy  | 78 lm/W  | Total flux  | 7693 lm |
| CCT                | 2800 K   | Total power | 99 W    |
| CRI                | 66       |             |         |

## Mounting mode Electric Pole integrated System power: 99 W Shape and measurements Protection Length: 19.69 in IP: 66 Width: 14.96 in

Created by luminaires.dialux.com (4 May, 2024)