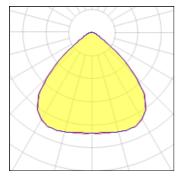

## Light output 1 (integrated)

| Lamp type          | LED      | CCT         | 4000 K  |
|--------------------|----------|-------------|---------|
| Nominal lamp power | 103.4 W  | CRI         | 80      |
| Total flux         | 18173 lm | LOR         | 100%    |
| Luminous efficacy  | 176 lm/W | Total power | 103.4 W |