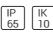

# Product data sheet

PIANO 2000 GRAPHITE 1500LM 3000K RA>80 TRAILING EDGE DIMMING 7021986338768

SG ARMATUREN









Design: Svein Knudsen / Andrew Smith Attractive, round luminaire with indirect light that can be mounted to both walls and ceilings, both indoors and outdoors. Made of die-cast powdercoated aluminium. Flat diffuser made of UV-stabilised opal polycarbonate. Efficient and powerful with several light source variants and option of both sensor and wireless control. Two inputs/outputs for cables, option of both visible and concealed cabling, and loopable quick clips. Corrosion-proof with 10-year warranty, IP65 and vandal-resistant rating IK10. Light distribution Direct/Indirect Light technic LED 14W 3000K Ra>80 SDCM 3 L70/B50 >100,000 hrs Control/Dimming Trailing edge dimming Protection Class I IP65 IK10 Fire protection class: 850°C - 30s Materials and finish Housing: Aluminium Colour: Graph