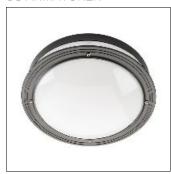

# Product data sheet

PIANO 2000 GRAPHITE 1500LM 3000K RA>80 TRAILING EDGE DIMMING 7021986338768

SG ARMATUREN

Design: Svein Knudsen / Andrew Smith Attractive, round luminaire with indirect light that can be mounted to both walls and ceilings, both indoors and outdoors. Made of die-cast powdercoated aluminium. Flat diffuser made of UV-stabilised opal polycarbonate. Efficient and powerful with several light source variants and option of both sensor and wireless control. Two inputs/outputs for cables, option of both visible and concealed cabling, and loopable quick clips. Corrosion-proof with 10-year warranty, IP65 and vandal-resistant rating IK10. Light distribution Direct/Indirect Light technic LED 14W 3000K Ra>80 SDCM 3 L70/B50 >100,000 hrs Control/Dimming Trailing edge dimming Protection Class I IP65 IK10 Fire protection class: 850°C - 30s Materials and finish Housing: Aluminium Colour: Graphite Optics: UV-stabilized polycarbonate Mounting/Connection Surface, Ouitdoor Screwless terminal block