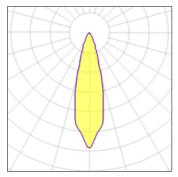

# 1 x I FD

| IXLLD              |         |             |        |
|--------------------|---------|-------------|--------|
| Nominal lamp power | 8.5 W   | LOR         | 30%    |
| Lamp flux          | 580 lm  | Total flux  | 174 lm |
| Luminous efficacy  | 21 lm/W | Total power | 8.5 W  |
| CCT                | 3000 K  |             |        |
| CRI                | 80      |             |        |
|                    |         |             |        |