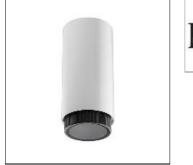

# Product data sheet

TUBULAR BELLS PRO

07.9456/PH LED/8,5W/OUT

FLOS

Ceiling luminaires for direct illumination. Body of the luminaire made of extrusion aluminium. Zoom lens available to regulate the opening grade of luminous beam. Versions 1/2 are available in two different lengths: 100 and 550mm. The LED version and the PRO versions have a crosshead shielded. Available finishes: white (09, 11), satin anodized aluminium (61, AS), anodized black (30, AN).

## Shape and measurements

Length: 3.94 in Width: 3.94 in Height: 9.98 in