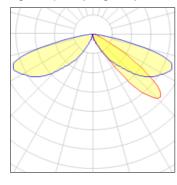

## Light output 1 (integrated)

| Lamp type          | LED     | CCT         | 5700 K |
|--------------------|---------|-------------|--------|
| Nominal lamp power | 31 W    | CRI         | 70     |
| Total flux         | 2858 lm | LOR         | 100%   |
| Luminous efficacy  | 92 lm/W | Total power | 31 W   |