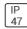

## Product data sheet

LXF/LXT LEXINGTON HID/LED LXF.LXT-PA1-30-760-U-T2U-HSS

COOPER LIGHTING







Aluminum housing, top, and base, Greater than 98% life at 60,000 hours ( $40^{\circ}$ C) (LED), Up to 140 lumens per watt, Lumen packages ranging from 2,000 – 11,000 lumens, Self-aligning pole-top fitter fits 2-3/8" and 3" O.D. tenons, Optional NEMA photocontrol receptacle, Five-year warranty (LED)

## Light output 1 (integrated)



| Lamp type          | LED     | CCT         | 5700 K |
|--------------------|---------|-------------|--------|
| Nominal lamp power | 31 W    | CRI         | 70     |
| Total flux         | 2858 lm | LOR         | 100%   |
| Luminous efficacy  | 92 lm/W | Total power | 31 W   |

Mounting mode

Pole top mounted

Shape and measurements

Height: 0.39 in Diameter: 14.00 in

Adjustability

Fixed

Electric

System power: 31 W

Protection

IP: 47