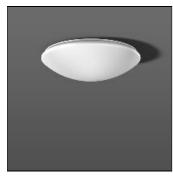

## Product data sheet

FLAT POLYMERO 311593.002.76

RZB

Series: Flat Polymero Type of Protection: IP 40 Protection Class: I Voltage: 230 V / 50 Hz Base: metal, powder-coated. Diffuser fastening: push lock. Diffuser: plastic (PMMA), opal. Available Colours: white Type of Installation: Ceiling mounting, Wall (surface) Dimensions: D 515, H 150 Lamp: LED Life time: 50000 h (L80/B10) Colour Temperature: 3000K Socket 1: without socket Operating Mode Lamp 1: Converter, dimmable, DALI Safety Marks: F-mark Impact Protection: IK03 (0,35 Joule) Luminaire flux LED: 3500lm System power: 35W Beam Angle: 117° Number of fittings B10A: 10 Number of fittings B16A: 17 Number of fittings C10A: 16 Number of fittings C16A: 26 Inrush current: 49A Unified Glare Ratio: 20,0 EEC: A++

Mounting mode

Ceiling mounted

Shape and measurements

Height: 5.91 in Diameter: 20.28 in

Adjustability

Fixed

Electric

System power: 35 W