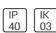

## Product data sheet

FLAT POLYMERO 311593.002.76

RZB

Series: Flat Polymero Type of Protection: IP 40 Protection Class: I Voltage: 230 V / 50 Hz Base: metal, powder-coated. Diffuser fastening: push lock. Diffuser: plastic (PMMA), opal. Available Colours: white Type of Installation: Ceiling mounting, Wall (surface) Dimensions: D 515, H 150 Lamp: LED Life time: 50000 h (L80/B10) Colour Temperature: 3000K Socket 1: without socket Operating Mode Lamp 1: Converter, dimmable, DALI Safety Marks: F-mark Impact Protection: IK03 (0,35 Joule) Luminaire flux LED: 3500lm System power: 35W Beam Angle: 117° Number of fittings B10A: 10 Number of fittings B16A: 17 Number of fittings C10A: 16 Number of fittings C16A: 26 Inrush current: 49A Unified Glare Ratio: 20,0 EEC: A++

Protection

IP: 40 IK: 03