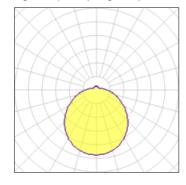

## Light output 1 (integrated)

| Lamp type          | LED      | CCT         | 3000 K |
|--------------------|----------|-------------|--------|
| Nominal lamp power | 35 W     | CRI         | 80     |
| Total flux         | 3500 lm  | LOR         | 100%   |
| Luminous efficacy  | 100 lm/W | ULOR        | 12%    |
|                    |          | Total power | 35 W   |