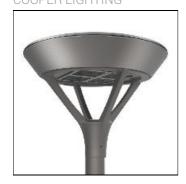

## Product data sheet

PMM MESA PMM-SA3A-730-U-SLR COOPER LIGHTING

Die-cast aluminum housing and door, Lumens packages ranging from 3,000 - 29,000 lumens, Choice of 13 high-efficiency, patented AccuLED Optics™, Base casting slip fits over a standard 3" O.D. tenon, Wall, single and dual-mount configurations available, 10kV/10vkA surge protection standard, LED fixture features a five-year warranty