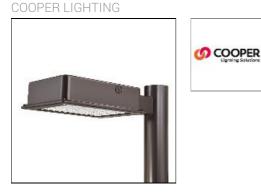

# Product data sheet

RV RIDGEVIEW LED LDRV-5MQ-F04-E-7060

One-piece, die-cast aluminum housing can be pole or wall-mounted, Optical design creates consistent distribution and scalability, Choice of 12 high-efficiency, patented AccuLED Optics<sup>™</sup>, Standard in 4000K (+/- 275K) CCT and nominal 70 CRI, Suitable for operation in -40°C to 40°C ambient environments, 120-277V 50/60Hz, 347V 60Hz or 480V 60Hz operation, Proprietary circuit module withstands 10kV of transient line surge, Optional battery pack and bi-level switching, Five-year warranty

# Mounting mode

Pole top mounted

## Shape and measurements

Length: 2.04 in Width: 12.00 in Height: 0.39 in