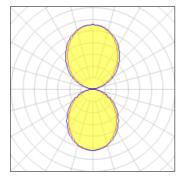

## Light output 1 (integrated)

| Lamp type          | LED     | CCT         | 3114 K |
|--------------------|---------|-------------|--------|
| Nominal lamp power | 48 W    | CRI         | 83     |
| Total flux         | 4704 lm | LOR         | 100%   |
| Luminous efficacy  | 98 lm/W | ULOR        | 51%    |
|                    |         | Total power | 48 W   |