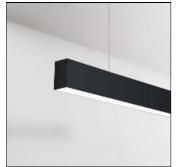

# NOTUS 17 UP DOWN LINEAR LED 1161MM 830

BRIGHT SPECIAL LIGHTING

Housing :Extruded aluminium Diffuser :Matt opal cover of extruded PMMA Control Gear :Built-in electronic power supply Watt :Max 2x131.2W Transmittance :70% IP :40 IK :04 • Optional accessories • LED replacement with tools Colors -10 White -20 Black -90 Anoxal matt Wood 1 Wood 2

#### Shape and measurements

Length: 45.47 in Width: 1.89 in Height: 4.09 in

#### Adjustability

Fixed

Design

Material impression: Aluminum Color of housing: Black, White, Anthracite / graphite