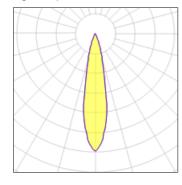

## Light output 1

| 1 x LED            |  |  |
|--------------------|--|--|
| Nominal lamp power |  |  |
| Lamp flux          |  |  |
| Luminous efficacy  |  |  |
| CCT                |  |  |
| CRI                |  |  |

| 11 W    | LOR         | 49%    |
|---------|-------------|--------|
| 580 lm  | Total flux  | 284 lm |
| 26 lm/W | Total power | 11 W   |
| 3000 K  |             |        |
| 80      |             |        |