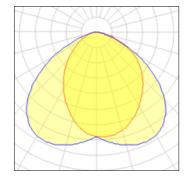

#### 1 x Compact fluorescent lamp

| •                  | •       |             |         |
|--------------------|---------|-------------|---------|
| Nominal lamp power | 26 W    | Socket      | Gx24D-3 |
| Lamp flux          | 1800 lm | LOR         | 39%     |
| Luminous efficacy  | 27 lm/W | Total flux  | 707 lm  |
| CCT                | 3000 K  | Total power | 26 W    |
| CRI                | 84      |             |         |