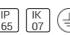

# Product data sheet

MINIFRANCO 166314

**FLOS** 







Outdoor luminaire for installation on wall or on pole. Configuration: die-cast aluminium structure. EN AB-47100 (low copper content) Double layer coating for high resistance to corrosion: The low copper Aluminium alloy is painted with a double coat using powders which are complaint with QUALICOAT standards: a first layer of epoxy powder (with excellent chemical and mechanical resistance) and a second finishing layer of polyester powder (resistant to UV rays and atmospheric agents). The entire painting process of the aluminium fitting starts from components which have been sand-blasted in advance to make the surface more porous and increase the adherence of the paint. Ares effects alkaline and acid washing to clean the surfaces completely, then rinses with demineralised water to remove an