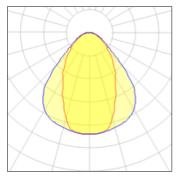

## Light output 1 (integrated)

| Lamp type          | LED     | CCT         | 3000 K |
|--------------------|---------|-------------|--------|
| Nominal lamp power | 46 W    | CRI         | 80     |
| Total flux         | 2900 lm | LOR         | 100%   |
| Luminous efficacy  | 63 lm/W | Total power | 46 W   |