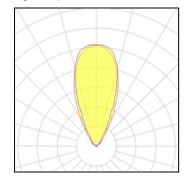

## Light output 1

| 1 x LED            |
|--------------------|
| Nominal lamp power |
| Lamp flux          |
| Luminous efficacy  |
| CCT                |
| CRI                |
|                    |

| 7.1 W    |
|----------|
| 900 lm   |
| 127 lm/W |
| 2700 K   |
| 80       |
|          |

| LOR         | 71%    |
|-------------|--------|
| ULOR        | 71%    |
| Total flux  | 640 lm |
| Total power | 11 W   |
|             |        |