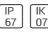

## Product data sheet

SIRIUS 300 - CC WALL WASHER 8033-C-3-548-XX

UNILAMP









A brand new linear light family features various mounting application types including In-ground walk over, wall mounted, wall recessed, suspension and even permanently submersion stage. SIRIUS utilized the latest LED technology from world renowned manufactures with the choices of multiple light distributions. It offered narrow beam, medium beam, wide beam, asymmetric wall washer, wash glazing, bi-symmetric and much more. Thanks to a screw-less, clear and clean-cut design SIRIUS can be installed in most application where a decent architectural expression is required. Diversity types of connecting accessory is available for this linear light family.

## Light output 1



| 1 x LED            |
|--------------------|
| Nominal lamp power |
| Lamp flux          |
| Luminous efficacy  |
| C