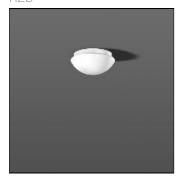

## Product data sheet

FLAT POLYMERO ALU 311768.002.4

RZB

Series: Flat Polymero Alu Type of Protection: IP 43, IP 44 Protection Class: I Voltage: 230 V / 50 Hz Base: die-cast aluminium, powder-coated. Diffuser fastening: bayonet lock. Diffuser: opal polycarbonate plastic. LED included. IP rating: IP43 (ceiling mount), IP44 (wall mount). Available Colours: white Type of Installation: Ceiling mounting, Wall (surface) Dimensions: D 230, H 110 Lamp: LED Colour Temperature: 3000K Socket 1: without socket Operating Mode Lamp 1: Converter not necessary Safety Marks: F-mark Impact Protection: IK10 (20 Joule) Luminaire flux LED: 960Im System power: 18W Beam Angle: 122° Unified Glare Ratio: 21,3 EEC: A+

Mounting mode

Ceiling mounted

Shape and measurements

Height: 4.33 in Diameter: 9.06 in

Adjustability

Fixed

Electric

System power: 18 W