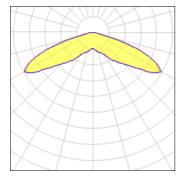

#### Light output 1 (integrated)

| Lamp type          | LED      | CCT         | 3000 K |
|--------------------|----------|-------------|--------|
| Nominal lamp power | 97.2 W   | CRI         | 75     |
| Total flux         | 12431 lm | LOR         | 100%   |
| Luminous efficacy  | 128 lm/W | Total power | 97.2 W |