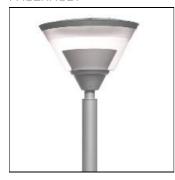

## Product data sheet

AZUR POST LED 3K CLO ND1 300330-464

FAGERHULT

Installation Luminaire for assembly on a post, with post top Ø 60 mm or Ø 76 mm. Connection Supplied with 5 m cable 2x1.5 mm². Design Body of cast aluminium and stainless steel details. Shade of UV-stabilised, clear polycarbonate. Re-lamping from the top. Driver in the luminaire and fuse insert integrated in the post. Louvre Acrylic louvre. Reflector Reflector of anodised aluminium. Standard colour Anthracite grey (Gris 900 Sablé). Luminaires with DALI as standard can be ordered in Alu-grey (RAL 9006) with additional suffix code -236.

Mounting mode

Pole top mounted

Shape and measurements

Height: 15.75 in Diameter: 22.72 in

Adjustability

Fixed

Design

Color of housing: Silver gray