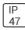

## Product data sheet

LXF/LXT LEXINGTON HID/LED LXF.LXT-PA1-30-830-U-T3-HSS

COOPER LIGHTING







Aluminum housing, top, and base, Greater than 98% life at 60,000 hours ( $40^{\circ}$ C) (LED), Up to 140 lumens per watt, Lumen packages ranging from 2,000 – 11,000 lumens, Self-aligning pole-top fitter fits 2-3/8" and 3" O.D. tenons, Optional NEMA photocontrol receptacle, Five-year warranty (LED)

## Light output 1 (integrated)



| Lamp type          | LED     | CCT         | 3000 K |
|--------------------|---------|-------------|--------|
| Nominal lamp power | 31 W    | CRI         | 80     |
| Total flux         | 2364 lm | LOR         | 100%   |
| Luminous efficacy  | 76 lm/W | Total power | 31 W   |

Mounting mode

Pole top mounted

Shape and measurements

Height: 0.39 in Diameter: 14.00 in

Adjustability

Fixed

Electric

System power: 31 W

Protection

IP: 47