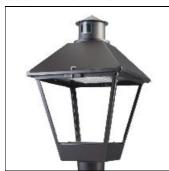

## Product data sheet

LXF/LXT LEXINGTON HID/LED LXF.LXT-PA1-30-830-U-T3-HSS

COOPER LIGHTING

Aluminum housing, top, and base, Greater than 98% life at 60,000 hours ( $40^{\circ}$ C) (LED), Up to 140 lumens per watt, Lumen packages ranging from 2,000 – 11,000 lumens, Self-aligning pole-top fitter fits 2-3/8" and 3" O.D. tenons, Optional NEMA photocontrol receptacle, Five-year warranty (LED)