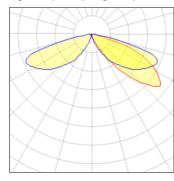

## Light output 1 (integrated)

| Lamp type          | LED     | CCT         | 3000 K |
|--------------------|---------|-------------|--------|
| Nominal lamp power | 31 W    | CRI         | 80     |
| Total flux         | 2364 lm | LOR         | 100%   |
| Luminous efficacy  | 76 lm/W | Total power | 31 W   |