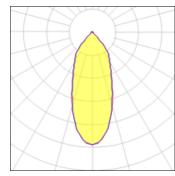

## Light output 1 (integrated)

| Lamp type          | LED     | CCT         | 4000 K |
|--------------------|---------|-------------|--------|
| Nominal lamp power | 28.5 W  | CRI         | 90     |
| Total flux         | 2143 lm | LOR         | 100%   |
| Luminous efficacy  | 75 lm/W | Total power | 28.5 W |