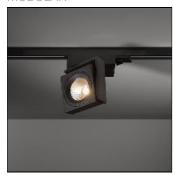

## Product data sheet

SINGLE SQUARE LED 4000K FLOOD TRE DIM GI BLACK STRUC 11402832

MODULAR

All the right angles Single square is a real player that likes to go to town on its hinge points and square corners which are incorporated into the design. This means that this fixture is a versatile and highly directional spotlight, which is installed using the rail system. Single square is chiefly used in retail projects. Thanks to the integration of the new M-LED 111 and the relevant LED gear, Single square has become an extremely high performing and ideal retail spotlight.

Mounting mode

Ceiling mounted, Contact rail

Shape and measurements

Length: 4.92 in Width: 4.92 in Height: 1.57 in

Adjustability

Rotatable, Tiltable

Electric

System power: 28.5 W